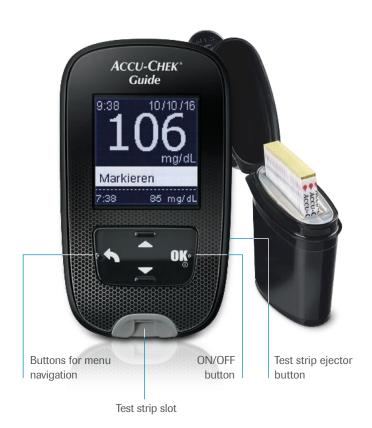

# Accu-Chek Guide makes things much easier.

For further instructions on handling please watch the product video at www.accu-chek.de/guide or read the package insert.