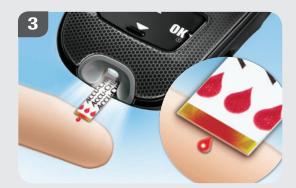

### **Applying blood**

Touch the drop of blood with the yellow edge of the test strip and wait until the "Measurement in progress" message appears.