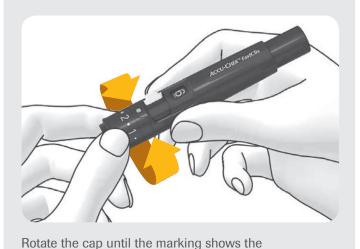

pwards with slight pressure from the front or back. With this test strip you can also touch the upper side.



### **Applying blood**

Touch the drop of blood with the yellow edge of the test strip and wait until the "Measurement in progress" message appears.



#### Inserting a test strip

Insert the test strip into the test strip slot in the direction of the arrow. If you switch on the device beforehand, you will automatically activate illumination.



### **Ejecting the test strip**

Remove the test strip by activating the test strip ejector button or by pulling the test strip out.



# Accu-Chek FastClix. Obtain blood with just 1 click.

# **Preparation**

cap

Insert lancet drum

## **Obtaining blood**

Just 1 click!

### **Next step**

Preparing and removing the lancet drum



drum





Press release button down completely to take a blood sample.



1. First turn lever downwards to stop, then back in upwards direction.



2. For removal, pull off cap and pull out the drum.







Used drum

**Attention:** do not remove the lancet drum until all the lancets have been used. Once removed, the drum cannot be reinserted for hygienic reasons.

ACCU-CHEK, ACCU-CHEK GUIDE and FASTCLIX are Roche trademarks. © 2018 Roche Diabetes Care. All rights reserved.

cap



desired penetration depth.

#### www.accu-chek.de

Roche Diabetes Care Deutschland GmbH Sandhofer Straße 116 68305 Mannheim

### You would like to know more?

Our staff at the Accu-Chek Customer Service Center are at your service! **Toll-free number 0800 4466800** (Mon-Fri, 08:00–18:00 hrs). Or visit us online at www.