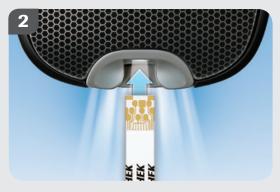

### Removing the test strip

Push a test strip upwards with slight pressure from the front or back. With this test strip you can also touch the upper side.