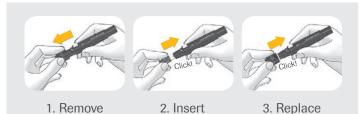

# **Preparation**

cap

Insert lancet drum

### **Next step**

Preparing and removing the lancet drum

drum

Press release button down completely to take a blood sample.

1. First turn lever downwards to stop, then back in upwards direction.

2. For removal, pull off cap and pull out the drum.

Used drum

**Attention:** do not remove the lancet drum until all the lancets have been used. Once removed, the drum cannot be reinserted for hygienic reasons.

ACCU-CHEK, ACCU-CHEK GUIDE and FASTCLIX are Roche trademarks. © 2018 Roche Diabetes Care. All rights reserved.