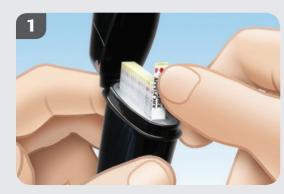

#### Inserting a test strip

Insert the test strip into the test strip slot in the direction of the arrow. If you switch on the device beforehand, you will automatically activate illumination.