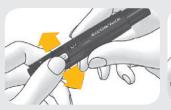

### Removing the test strip

Push a test strip upwards with slight pressure from the front or back. With this test strip you can also touch the upper side.

#### Inserting a test strip

Insert the test strip into the test strip slot in the direction of the arrow. If you switch on the device beforehand, you will automatically activate illumination.