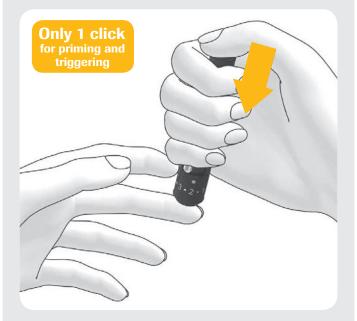

ards with slight pressure from the front or back. With this test strip you can also touch the upper side.



### **Applying blood**

Touch the drop of blood with the yellow edge of the test strip and wait until the "Measurement in progress" message appears.



#### Inserting a test strip

Insert the test strip into the test strip slot in the direction of the arrow. If you switch on the device beforehand, you will automatically activate illumination.



### **Ejecting the test strip**

Remove the test strip by activating the test strip ejector button or by pulling the test strip out.



# Accu-Chek FastClix. Obtain blood with just 1 click.

# **Preparation**

cap

Insert lancet drum

## **Obtaining blood**

Just 1 click!

### **Next step**

Preparing and removing the lancet drum



drum





Press release button down completely to take a blood sample.



1. First turn lever downwards to stop, then back in upwards direction.



2. For removal, pull off cap and pull out the drum.







Used drum

**Attention:** do not remove the lancet drum until all the lancets have been used. Once removed, the drum cannot be reinserted for hygienic reasons.

ACCU-CHEK, ACCU-CHEK GUIDE and FASTCLIX are Roche trademarks. © 2018 Roche Diabetes Care. All rights reserved.

cap



desired penetration depth.

#### www.accu-chek.de

Roche Diabetes Care Deutschland GmbH Sandhofer Straße 116 68305 Mannheim

### You would like to know more?

Our staff at the Accu-Chek Customer Service Center are at your service! **Toll-free number 0800 4466800** (Mon-Fri, 08:00–18:00 hrs). Or visit us online at www.ac