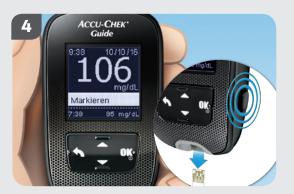

### **Testing for blood glucose**

### Removing the test strip

Push a test strip upwards with slight pressure from the front or back. With this test strip you can also touch the upper side.

### **Applying blood**

Touch the drop of blood with the yellow edge of the test strip and wait until the "Measurement in progress" message appears.

#### Inserting a test strip

Insert the test strip into the test strip slot in the direction of the arrow. If you switch on the device beforehand, you will automatically activate illumination.

### **Ejecting the test strip**

Remove the test strip by activating the test strip ejector button or by pulling the test strip out.