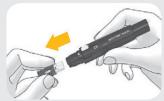

# **Preparation**

cap

Insert lancet drum

### **Next step**

Preparing and removing the lancet drum

drum

Press release button down completely to take a blood sample.

1. First turn lever downwards to stop, then back in upwards direction.

2. For removal, pull off cap and pull out the drum.