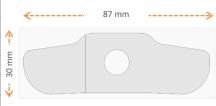

## ADH-21 double-sided adhesives

| Reference                      | ADH-21-P1 (x15 refill box)         |
|--------------------------------|------------------------------------|
| Technology                     | Medical grade silicone             |
| Biocompatibility               | Yes (ISO10993)                     |
| Wearing time                   | Max 24h                            |
| Storage / transport conditions | +10 to 27 °C. Humidity: 40 to 60 % |
| Lifespan                       | 5 years                            |