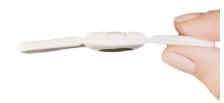

## Tucky-21 wearable thermometer

| Tucky-21 wediable tile          |                                                                                                                                                                                              |
|---------------------------------|----------------------------------------------------------------------------------------------------------------------------------------------------------------------------------------------|
| Type of product                 | Wearable clinical thermometer                                                                                                                                                                |
| Functions                       | Body temperature & position monitoring                                                                                                                                                       |
| Reference                       | Tucky-21W                                                                                                                                                                                    |
| Medical device                  | Class IIa; CE marked since 2016                                                                                                                                                              |
| Measurement location            | Armpit (flexible for comfortable wearing)                                                                                                                                                    |
| Normal condition of use         | Temp. = 15 to 40°C (59 to 104°F); RH = 15 to 95 %                                                                                                                                            |
| Storage / transport conditions  | Temp. = 10 to 27 °C (+50 to 80°F); RH = 40 to 60 %                                                                                                                                           |
| Display resolution              | 0,1 °C (0.2°F)                                                                                                                                                                               |
| Displayed temperature range     | 24 to 44 °C (75 to 111°F)                                                                                                                                                                    |
| Accuracy                        | $\pm 0.1$ °C (0.2 °F) from 37 to 39 °C (98 to 102 °F); $\pm 0.2$ °C (0.3 °F) from 32 to 37 °C (90 to 98 °F) and from 39 to 42 °C (102 to 107 °F); $\pm 0.3$ °C (0.5 °F) beyond these ranges. |
| Power source                    | Rechargeable internal Lithium battery not accessible. Capacity: 35 mAh                                                                                                                       |
| Batterie level indication       | In the app                                                                                                                                                                                   |
| Charging time                   | <1H30                                                                                                                                                                                        |
| Operating time                  | >120h per charge                                                                                                                                                                             |
| USB cable                       | USB 2.0 Type A male to Micro USB Type B male cable                                                                                                                                           |
| Technologie Bluetooth           | Bluetooth Low Energy (4.2); very low output power (1.35 mW)                                                                                                                                  |
| Number of Bluetooth connections | From 6 to 12 simultaneous Bluetooth connection (depending on smartphone)                                                                                                                     |
| Communication range             | Up to 10m in Bluetooth (patented dual smart antenna system) Unlimited on a second smartphone (relay mode)                                                                                    |
| Internal data storage           | Up to 8h can be recorded when out of Bluetooth range, with automated synchronization                                                                                                         |
| Data storage (relay mode)       | Secured medical cloud database                                                                                                                                                               |
| Protection Rating               | IP22: Protected against solid bodies larger than 12 mm<br>And protected against dripping water up to 15° from vertical                                                                       |
| Alerts and information          | High temperature: >38.4 °C (101.1 °F) (modifiable),<br>Rollover on the belly (desactivable),<br>Battery discharged (<6 %),<br>Tucky detached, Long connection loss (>15min), Error           |
| Material                        | Biocompatible flexible TPE<br>Medical grade stainless steal probe                                                                                                                            |
| Response time                   | 60s (once applied under the armpit, ~15 min is necessary to reach stable reading)                                                                                                            |
| Lifespan                        | 5 years (500 charge cycles)                                                                                                                                                                  |
| Supplied accessories            | Instruction for use, charger cable, x5 double-sided adhesives                                                                                                                                |