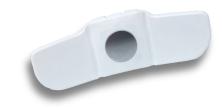

## Tucky-21 wearable thermometer

| Tucky-21 wediable tile          |                                                                                                                                                                                              |
|---------------------------------|----------------------------------------------------------------------------------------------------------------------------------------------------------------------------------------------|
| Type of product                 | Wearable clinical thermometer                                                                                                                                                                |
| Functions                       | Body temperature & position monitoring                                                                                                                                                       |
| Reference                       | Tucky-21W                                                                                                                                                                                    |
| Medical device                  | Class IIa; CE marked since 2016                                                                                                                                                              |
| Measurement location            | Armpit (flexible for comfortable wearing)                                                                                                                                                    |
| Normal condition of use         | Temp. = 15 to 40°C (59 to 104°F); RH = 15 to 95 %                                                                                                                                            |
| Storage / transport conditions  | Temp. = 10 to 27 °C (+50 to 80°F); RH = 40 to 60 %                                                                                                                                           |
| Display resolution              | 0,1 °C (0.2°F)                                                                                                                                                                               |
| Displayed temperature range     | 24 to 44 °C (75 to 111°F)                                                                                                                                                                    |
| Accuracy                        | $\pm 0.1$ °C (0.2 °F) from 37 to 39 °C (98 to 102 °F); $\pm 0.2$ °C (0.3 °F) from 32 to 37 °C (90 to 98 °F) and from 39 to 42 °C (102 to 107 °F); $\pm 0.3$ °C (0.5 °F) beyond these ranges. |
| Power source                    | Rechargeable internal Lithium battery not accessible. Capacity: 35 mAh                                                                                                                       |
| Batterie level indication       | In the app                                                                                                                                                                                   |
| Charging time                   | <1H30                                                                                                                                                                                        |
| Operating time                  | >120h per charge                                                                                                                                                                             |
| USB cable                       | USB 2.0 Type A male to Micro USB Type B male cable                                                                                                                                           |
| Technologie Bluetooth           | Bluetooth Low Energy (4.2); very low output power (1.35 mW)                                                                                                                                  |
| Number of Bluetooth connections | From 6 to 12 simultaneous Bluetooth connection (depending on smartphone)                                                                                                                     |
| Communication range             | Up to 10m in Bluetooth (patented dual smart antenna system) Unlimited on a second smartphone (relay mode)                                                                                    |
| Internal data storage           | Up to 8h can be recorded when out of Bluetooth range, with automated synchronization                                                                                                         |
| Data storage (relay mode)       | Secured medical cloud database                                                                                                                                                               |
| Protection Rating               | IP22: Protected against solid bodies larger than 12 mm<br>And protected against dripping water up to 15° from vertical                                                                       |
| Alerts and information          | High temperature: >38.4 °C (101.1 °F) (modifiable),<br>Rollover on the belly (desactivable),<br>Battery discharged (<6 %),<br>Tucky detached, Long connection loss (>15min), Error           |
| Material                        | Biocompatible flexible TPE<br>Medical grade stainless steal probe                                                                                                                            |
| Response time                   | 60s (once applied under the armpit, ~15 min is necessary to reach stable reading)                                                                                                            |
| Lifespan                        | 5 years (500 charge cycles)                                                                                                                                                                  |
| Supplied accessories            | Instruction for use, charger cable, x5 double-sided adhesives                                                                                                                                |

Weight: 8 grams