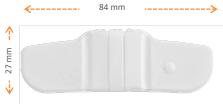

## Tucky-21 wearable thermometer

| Tucky-21 wediable tile          |                                                                                                                                                                                              |
|---------------------------------|----------------------------------------------------------------------------------------------------------------------------------------------------------------------------------------------|
| Type of product                 | Wearable clinical thermometer                                                                                                                                                                |
| Functions                       | Body temperature & position monitoring                                                                                                                                                       |
| Reference                       | Tucky-21W                                                                                                                                                                                    |
| Medical device                  | Class IIa; CE marked since 2016                                                                                                                                                              |
| Measurement location            | Armpit (flexible for comfortable wearing)                                                                                                                                                    |
| Normal condition of use         | Temp. = 15 to 40°C (59 to 104°F); RH = 15 to 95 %                                                                                                                                            |
| Storage / transport conditions  | Temp. = 10 to 27 °C (+50 to 80°F); RH = 40 to 60 %                                                                                                                                           |
| Display resolution              | 0,1 °C (0.2°F)                                                                                                                                                                               |
| Displayed temperature range     | 24 to 44 °C (75 to 111°F)                                                                                                                                                                    |
| Accuracy                        | $\pm 0.1$ °C (0.2 °F) from 37 to 39 °C (98 to 102 °F); $\pm 0.2$ °C (0.3 °F) from 32 to 37 °C (90 to 98 °F) and from 39 to 42 °C (102 to 107 °F); $\pm 0.3$ °C (0.5 °F) beyond these ranges. |
| Power source                    | Rechargeable internal Lithium battery not accessible. Capacity: 35 mAh                                                                                                                       |
| Batterie level indication       | In the app                                                                                                                                                                                   |
| Charging time                   | <1H30                                                                                                                                                                                        |
| Operating time                  | >120h per charge                                                                                                                                                                             |
| USB cable                       | USB 2.0 Type A male to Micro USB Type B male cable                                                                                                                                           |
| Technologie Bluetooth           | Bluetooth Low Energy (4.2); very low output power (1.35 mW)                                                                                                                                  |
| Number of Bluetooth connections | From 6 to 12 simultaneous Bluetooth connection (depending on smartphone)                                                                                                                     |
| Communication range             | Up to 10m in Bluetooth (patented dual smart antenna system) Unlimited on a second smartphone (relay mode)                                                                                    |
| Internal data storage           | Up to 8h can be recorded when out of Bluetooth range, with automated synchronization                                                                                                         |
| Data storage (relay mode)       | Secured medical cloud database                                                                                                                                                               |
| Protection Rating               | IP22: Protected against solid bodies larger than 12 mm<br>And protected against dripping water up to 15° from vertical                                                                       |
| Alerts and information          | High temperature: >38.4 °C (101.1 °F) (modifiable),<br>Rollover on the belly (desactivable),<br>Battery discharged (<6 %),<br>Tucky detached, Long connection loss (>15min), Error           |
| Material                        | Biocompatible flexible TPE<br>Medical grade stainless steal probe                                                                                                                            |
| Response time                   | 60s (once applied under the armpit, ~15 min is necessary to reach stable reading)                                                                                                            |
| Lifespan                        | 5 years (500 charge cycles)                                                                                                                                                                  |
| Supplied accessories            | Instruction for use, charger cable, x5 double-sided adhesives                                                                                                                                |

Weight: 8 grams