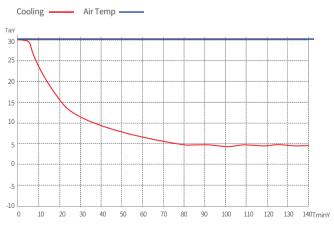

or 100,000 sets of data); •The printer is optional.



#### Human-oriented

750

- Equipped with high-quality shelves made from PVC-coated steel wire with tag cards and classification marks, which are easy to clean;
- · Equipped with an invisible door handle, ensuring elegance of appearance;
- Equipped with a testing port, bringing convenience to users in testing temperature inside the cabinet;
- Inside with lighting system for easy look. The light will turn on while door is opened, light will goes off while the door is closed.

## Scope of Application

Suitable for storage of biological products, vaccines, drugs, reagents, etc. Suitable for use in pharmacies, pharmaceutical factories, hospitals, centers for disease prevention & control, clinics, etc.

## Performance Data / Cooling Curve



## 🔄 External Dimensions





## 🗱 Specification Chart

| ModelVC-725LCabinet TypeUprightCapacity(L)725Internal Size(W*D*H)mm980*595*1260External Size(W*D*H)mm1093*772*1992Package Size(W*D*H)mm1187*795*2136W//GW(Kgs)71/208Performance2-8°CAmbient Temperature Range2-8°CAmbient Temperature Range5°CColing Performance5°CClimate ClassNControllerMicroprocessorDisplayDigital displayRefrigeration1Cooling MethodAir coolingRefrigeration8290Coling MethodAir coolingConstruction8290External MaterialPCMInsulation Thickness(mm)52Stelves12(coated stel wired shelf)Dor Lock with KeyYesLightingLED                           | 2~8°C Pharmacy Refrigerator          |                                                                                  |
|--------------------------------------------------------------