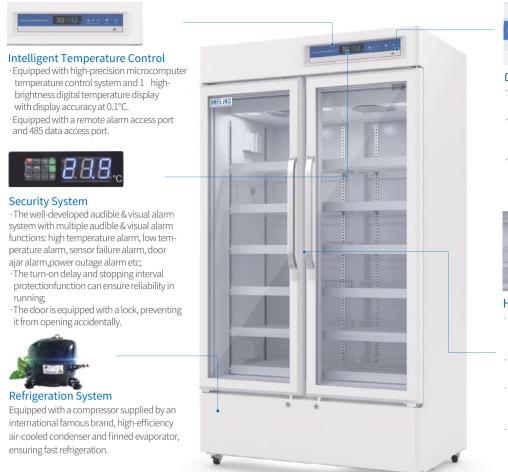

## 

The multi-duct vortex refrigeration system and finned evaporator can prevent frosting completely and improve temperature uniformity to a large extent.

## Real Visibility

The electrical heating + LOW-E design with double considerations can achieve a better anti-condensation effect for the glass door.

## 🔦 Real Safety

Seven temperature probes can ensure high precision of temperature control with nearly no fluctuation and thus can improve safety.

#### Human-oriented

750

- Equipped with high-quality shelves made from PVC-coated steel wire with tag cards and classification marks, which are easy to clean;
- · Equipped with an invisible door handle, ensuring elegance of appearance;
- Equipped with a testing port, bringing convenience to users in testing temperature inside the cabinet;
- Inside with lighting system for easy look. The light will turn on while door is opened, light will goes off while the door is closed.