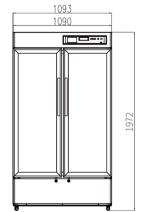

## 🔄 External Dimensions

## 🗱 Specification Chart

| ModelVC-725LCabinet TypeUprightCapacity(L)725Internal Size(W*D*H)mm980*595*1260External Size(W*D*H)mm1093*772*1992Package Size(W*D*H)mm1187*795*2136W//GW(Kgs)71/208Performance2-8°CAmbient Temperature Range2-8°CAmbient Temperature Range5°CColing Performance5°CClimate ClassNControllerMicroprocessorDisplayDigital displayRefrigeration1Cooling MethodAir coolingRefrigeration8290Coling MethodAir coolingConstruction8290External MaterialPCMInsulation Thickness(mm)52Stelves12(coated stel wired shelf)Dor Lock with KeyYesLightingLED                           | 2~8°C Pharmacy Refrigerator          |                                                                                  |
|--------------------------------------------------------------------------------------------------------------------------------------------------------------------------------------------------------------------------------------------------------------------------------------------------------------------------------------------------------------------------------------------------------------------------------------------------------------------------------------------------------------------------------------------------------------------------|--------------------------------------|----------------------------------------------------------------------------------|
| Capacity(L)725Internal Size(W*D*H)mm980*595*1260External Size(W*D*H)mm1093*772*1992Package Size(W*D*H)mm1187*795*2136NW/GW(Kgs)171/208Performance72%************************************                                                                                                                                                                                                                                                                                                                                                                                 |                                      | YC-725L                                                                          |
| Internal Size(W*D*H)mm980*595*1260External Size(W*D*H)mm1093*772*1992Package Size(W*D*H)mm1187*795*2136NW/GW(Kgs)171/208Performance2~8°CAmbient Temperature Range2~8°CAmbient Temperature16-32°CCooling Performance5°CClimate ClassNControllerMicroprocessorDisplayDigital displayDefrost ModeAutomaticCooling MethodAir coolingDefrost ModeAutomaticRefrigerantR290Insulation Thickness(mm)55ConstructionScExternal MaterialPCMInner MaterialAluminum plate with spraying/Stainless steel (optional)Shelves12(coated steel wired shelf)Door Lock with KeyYesLightingLED | Cabinet Type                         | Upright                                                                          |
| External Size(W*D*H)mm1093*772*1992Package Size(W*D*H)mm1187*795*2136NW/GW(Kgs)171/208Performance2~8°CTemperature Range2~8°CAmbient Temperature16-32°CCooling Performance5°CCilmate ClassNControllerMicroprocessorDisplayDigital displayRefrigeration1pcCooling MethodAir coolingDefrost ModeAutomaticRefrigerantR290Insulation Thickness(mm)55Construction55External MaterialPCMInner MaterialAluminum plate with spraying/Stainless steel (optional)Shelves12(coated steel wired shelf)Door Lock with KeyKesLightingLED                                                | Capacity(L)                          | 725                                                                              |
| Package Size(W*D*H)mm1187*795*2136NW/GW(Kgs)171/208Performance2~8°CTemperature Range6-32°CAmbient Temperature16-32°CCooling Performance5°CClimate ClassNControllerMicroprocessorDisplayDigital displayCooling MethodAir coolingDefrost ModeAir coolingRefrigerantR290Insulation Thickness(mm)55Construction55External MaterialPCMInner MaterialAluminum plate with spraying/Stainless steel (optional)Shelves12(coated steel wired shelf)Door Lock with KeyLEDLightingLED                                                                                                | Internal Size(W*D*H)mm               | 980*595*1260                                                                     |
| NWGW(Kgs)171/208PerformanceTemperature Range2~8°CAmbient Temperature16-32°CCooling Performance5°CColinate ClassNControllerMicroprocessorDisplayDigital displayRefrigerationICooling MethodAir coolingDefrost ModeAutomaticRefrigerant5°Construction5°External MaterialPCMInner MaterialPCMInner Material12(coated steel wired shelf)Dor Lock with KeyYesLightingLED                                                                                                                                                                                                      | External Size(W*D*H)mm               | 1093*772*1992                                                                    |
| Performance     Temperature Range   2~8°C     Ambient Temperature   16-32°C     Cooling Performance   5°C     Climate Class   N     Controller   Microprocessor     Display   Digital display     Refrigeration   Ipc     Cooling Method   Air cooling     Defrost Mode   Automatic     Refrigerant   R290     Insulation Thickness(mm)   55     Construction   PCM     Inner Material   PCM     Inner Material   12(coated steel wired shelf)     Door Lock with Key   Yes     Lighting   LED                                                                           | Package Size(W*D*H)mm                | 1187*795*2136                                                                    |
| Temperature Range2~8°CAmbient Temperature16-32°CCooling Performance5°CClimate ClassNControllerMicroprocessorDisplayDigital displayRefrigeration1pcCooling MethodAir coolingDefrost ModeAutomaticRefrigerantR290Insulation Thickness(mm)55External MaterialPCMInner Material12(coated steel wired shelf)ShelvesL2(coated steel wired shelf)LightingLED                                                                                                                                                                                                                    | NW/GW(Kgs)                           | 171/208                                                                          |
| Ambient Temperature16-32°CCooling Performance5°CClimate ClassNControllerMicroprocessorDisplayDigital displayRefrigeration1Cooling MethodAir coolingDefrost ModeAutomaticRefrigerantR290Insulation Thickness(mm)55External MaterialPCMInner Material12(coated steel wired shelf)Door Lock with KeyYesLightingLED                                                                                                                                                                                                                                                          | Performance                          |                                                                                  |
| Cooling Performance5°CClimate ClassNControllerMicroprocessorDisplayDigital displayRefrigerationIpcCooling MethodAir coolingDefrost ModeAutomaticRefrigerantR290Insulation Thickness(mm)55External MaterialPCMInner MaterialAluminum plate with spraying/Stainless steel (optional)Shelves12(coated steel wired shelf)LightingLED                                                                                                                                                                                                                                         | Temperature Range                    | 2~8°C                                                                            |
| Climate ClassNControllerMicroprocessorDisplayDigital displayRefrigerationIpcCooling MethodAir coolingDefrost ModeAutomaticRefrigerantR290Insulation Thickness(mm)55External MaterialPCMInner MaterialAluminum plate with spraying/Stainless steel (optional)Shelves12(coated steel wired shelf)LightingLED                                                                                                                                                                                                                                                               | Ambient Temperature                  | 16-32°C                                                                          |
| ControllerMicroprocessorDisplayDigital displayRefrigerationIpcCooling MethodAir coolingDefrost ModeAutomaticRefrigerantR290Insulation Thickness(mm)55ConstructionPCMInner MaterialPCMInner Material12(coated steel wired shelf)Door Lock with KeyLEDLightingLED                                                                                                                                                                                                                                                                                                          | Cooling Performance                  | 5°C                                                                              |
| DisplayDigital displayDisplayDigital displayRefrigerationIpcCooling MethodAir coolingDefrost ModeAir coolingRefrigerantR290Insulation Thickness(mm)55ConstructionPCMExternal MaterialPCMInner Material12(coated steel wired shelf)Shelves12(coated steel wired shelf)LightingLED                                                                                                                                                                                                                                                                                         | Climate Class                        | Ν                                                                                |
| RefrigerationCompressor1pcCooling MethodAir coolingDefrost ModeAutomaticRefrigerantR290Insulation Thickness(mm)55ConstructionExternal MaterialPCMAluminum plate with spraying/Stainless steel (optional)Shelves12(coated steel wired shelf)Door Lock with KeyYesLightingLED                                                                                                                                                                                                                                                                                              | Controller                           | Microprocessor                                                                   |
| CompressorlpcCooling MethodAir coolingDefrost ModeAutomaticRefrigerantR290Insulation Thickness(mm)55ConstructionExternal MaterialPCMInner MaterialPCMShelves12(coated steel wired shelf)Door Lock with KeyYesLightingLED                                                                                                                                                                                                                                                                                                                                                 | Display                              | Digital display                                                                  |
| Cooling MethodAir coolingDefrost ModeAutomaticRefrigerantR290Insulation Thickness(mm)55ConstructionPCMExternal MaterialPCMInner MaterialAluminum plate with spraying/Stainless steel (optional)Shelves12(coated steel wired shelf)Door Lock with KeyYesLightingLED                                                                                                                                                                                                                                                                                                       | Refrigeration                        |                                                                                  |
| Defrost ModeAutomaticRefrigerantR290Insulation Thickness(mm)55ConstructionPCMExternal MaterialPCMInner MaterialAluminum plate with spraying/Stainless steel (optional)Shelves12(coated steel wired shelf)Door Lock with KeyYesLightingLED                                                                                                                                                                                                                                                                                                                                | Compressor                           | 1pc                                                                              |
| RefrigerantR290Insulation Thickness(mm)55ConstructionPCMExternal MaterialPCMInner MaterialAluminum plate with spraying/Stainless steel (optional)Shelves12(coated steel wired shelf)Door Lock with KeyYesLightingLED                                                                                                                                                                                                                                                                                                                                                     | Cooling Method                       | Air cooling                                                                      |
| Insulation Thickness(mm)55ConstructionExternal MaterialPCMInner MaterialAluminum plate with spraying/Stainless steel (optional)Shelves12(coated steel wired shelf)Door Lock with KeyYesLightingLED                                                                                                                                                                                                                                                                                                                                                                       | Defrost Mode                         | Automatic                                                                        |
| Construction   External Material PCM   Inner Material Aluminum plate with spraying/Stainless steel (optional)   Shelves 12(coated steel wired shelf)   Door Lock with Key Yes   Lighting LED                                                                                                                                                                                                                                                                                                                                                                             | Refrigerant                          | R290                                                                             |
| External MaterialPCMInner MaterialAluminum plate with spraying/Stainless steel (optional)Shelves12(coated steel wired shelf)Door Lock with KeyYesLightingLED                                                                                                                                                                                                                                                                                                                                                                                                             | Insulation Thickness(mm)             | 55                                                                               |
| Inner Material Aluminum plate with spraying/Stainless steel (optional)   Shelves 12(coated steel wired shelf)   Door Lock with Key Yes   Lighting LED                                                                                                                                                                                                                                                                                                                                                                                                                    | Construction                         |                                                                                  |
| Shelves 12(coated steel wired shelf)   Door Lock with Key Yes   Lighting LED                                                                                                                                                                                                                                                                                                                                                                                                                                                                                             | External Material                    | PCM                                                                              |
| Door Lock with Key Yes   Lighting LED                                                                                                                                                                                                                                                                                                                                                                                                                                                                                                                                    | Inner Material                       | Aluminum plate with spraying/Stainless steel (optional)                          |
| Lighting LED                                                                                                                                                                                                                                                                                                                                                                                                                                                                                                                                                             | Shelves                              | 12(coated steel wired shelf)                                                     |
|                                                                                                                                                                                                                                                                                                                                                                                                                                                                                                                                                                          | Door Lock with Key                   | Yes                                                                              |
|                                                                                                                                                                                                                                                                                                                                                                                                                                                                                                                                                                          | Lighting                             | LED                                                                              |
| Access Port 1pc. Ø 25 mm                                                                                                                                                                                                                                                                                                                                                                                                                                                                                                                                                 | Access Port                          | 1pc. Ø 25 mm                                                                     |
| Casters 4+ (2 casters with brake)                                                                                                                                                                                                                                                                                                                                                                                                                                                                                                                                        | Casters                              | 4+ (2 casters with brake)                                                        |
| Data Logging/Interval/Recording Time     USB/Record every 10 minutes / 2 years                                                                                                                                                                                                                                                                                                                                                                                                                                                                                           | Data Logging/Interval/Recording Time | USB/Record every 10 minutes / 2 years                                            |
| Door with heater Yes                                                                                                                                                                                                                                                                                                                                                                                                                                                                                                                                                     | Door with heater                     | Yes                                                                              |
| Alarm                                                                                                                                                                                                                                                                                                                                                                                                                                                                                                                                                                    | Alarm                                |                                                                                  |
| Temperature     High/Low temperature,High ambient temperature,Condenser overheating                                                                                                                                                                                                                                                                                                                                                                                                                                                                                      | Temperature                          | High/Low temperature,High ambient temperature,Condenser overheating              |
| Electrical Power failure , Low battery                                                                                                                                                                                                                                                                                                                                                                                                                                                                                                                                   | Electrical                           | Power failure , Low battery                                                      |
| System Sensor failure, Door ajar, Built-in USB datalogger failure, Communication failure                                                                                                                                                                                                                                                                                                                                                                                                                                                                                 | System                               | Sensor failure, Door ajar, Built-in USB datalogger failure,Communication failure |
| Electrical                                                                                                                                                                                                                                                                                                                                                                                                                                                                                                                                                               | Electrical                           |                                                                                  |
| <b>Power Supply(V/HZ)</b> 220-240~/50                                                                                                                                                                                                                                                                                                                                                                                                                                                                                                                                    | Power Supply(V/HZ)                   | 220-240~/50                                                                      |
| Rated Power(W) 540                                                                                                                                                                                                                                                                                                                                                                                                                                                                                                                                                       | Rated Power(W)                       | 540                                                                              |
| Power Consumption(KWh/24h)8.42                                                                                                                                                                                                                                                                                                                                                                                                                                                                                                                                           | Power Consumption(KWh/24h)           | 8.42                                                                             |
| Rated Current(A) 3.9                                                                                                                                                                                                                                                                                                                                                                                                                                                                                                                                                     | Rated Current(A)                     | 3.9                                                                              |
| Accessories                                                                                                                                                                                                                                                                                                                                                                                                                                                                                                                                                              | Accessories                          |                                                                                  |
| StandardRS485, Remote alarm contact, Backup battery                                                                                                                                                                                                                                                                                                                                                                                                                                                                                                                      | Standard                             | RS485, Remote alarm contact, Backup battery                                      |
| Options Printer                                                                                                                                                                                                                                                                                                                                                                                                                                                                                                                                                          |                                      | Drintor                                                                          |