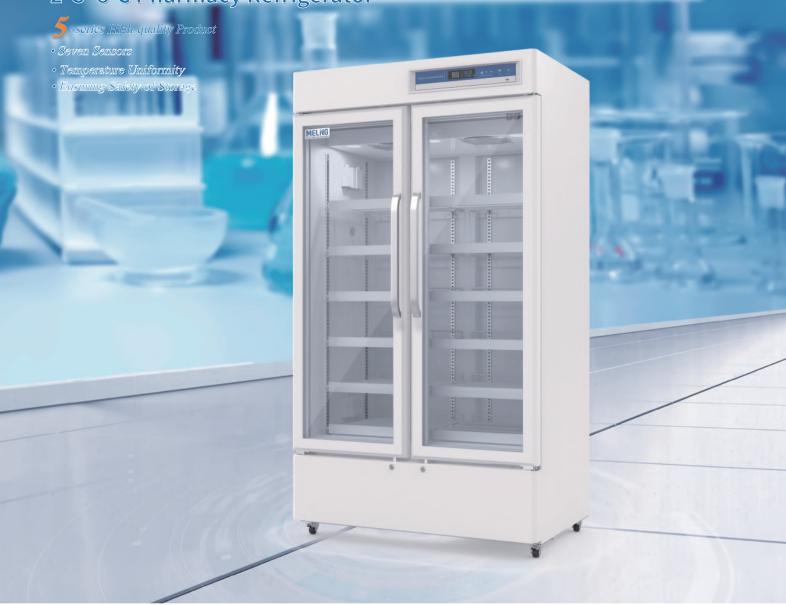

# 2°C~8°C Pharmacy Refrigerator

#### Human-oriented

750

- Equipped with high-quality shelves made from PVC-coated steel wire with tag cards and classification marks, which are easy to clean;
- · Equipped with an invisible door handle, ensuring elegance of appearance;
- Equipped with a testing port, bringing convenience to users in testing temperature inside the cabinet;
- Inside with lighting system for easy look. The light will turn on while door is opened, light will goes off while the door is closed.

## Scope of Application

Suitable for storage of biological products, vaccines, drugs, reagents, etc. Suitable for use in pharmacies, pharmaceutical factories, hospitals, centers for disease prevention & control, clinics, etc.