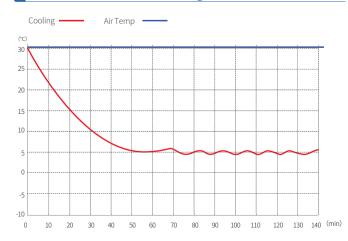

data);
- · The printer is optional.



### **Lighting System**

Equipped with lighting system with LED lights, ensuring high visibility inside the cabinet.



#### **Human-oriented**

- $\cdot \mbox{Equipped with high-quality shelves made} \\ \mbox{from PVC-coated steel wire} \, , \mbox{which are easy to} \\ \mbox{clean:} \\$
- ·Aluminum door handle, easy to open, easy to move.
- $\cdot \mbox{Equipped with testing port, bringing} \\ convenience to users in testing temperature \\ inside the cabinet.$

## Scope of Application

Suitable for storage of biological products, vaccines, drugs, reagents, etc. Suitable for use in pharmacies, pharmaceutical factories, hospitals, centers for disease prevention & control, clinics, etc.

## Performance Data / Cooling Curve

## **External Dimensions**







| reen                                            |
|-------------------------------------------------|
|                                                 |
|                                                 |
|                                                 |
|                                                 |
|                                                 |
|                                                 |
|                                                 |
|                                                 |
|                                                 |
| helf)                                           |
|                                                 |
|                                                 |
|                                                 |
| )