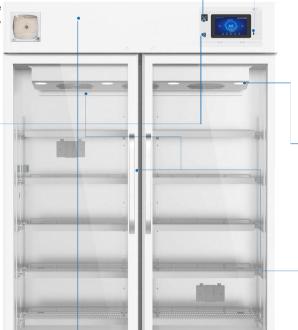

#### Optional chart recorder

- · This technology provides you with temperature recorders without electronics.
- · No power supply is required.
- · European imported brand , durable and reliable

#### **Data Storage**

- · Equipped with a USB export interface, which can be used for exporting data in PDF.
- · When a U-disk is connected, temperature data can be stored continuously and automatically (data can be stored for 100,000 sets of data);
- · The printer is optional.

### **Lighting System**

Equipped with lighting system with LED lights, ensuring high visibility inside the cabinet.

#### **Human-oriented**

- $\cdot \mbox{Equipped with high-quality shelves made} \\ \mbox{from PVC-coated steel wire} \, , \mbox{which are easy to} \\ \mbox{clean:} \\$
- ·Aluminum door handle, easy to open, easy to move.
- $\cdot \mbox{Equipped with testing port, bringing} \\ convenience to users in testing temperature \\ inside the cabinet.$