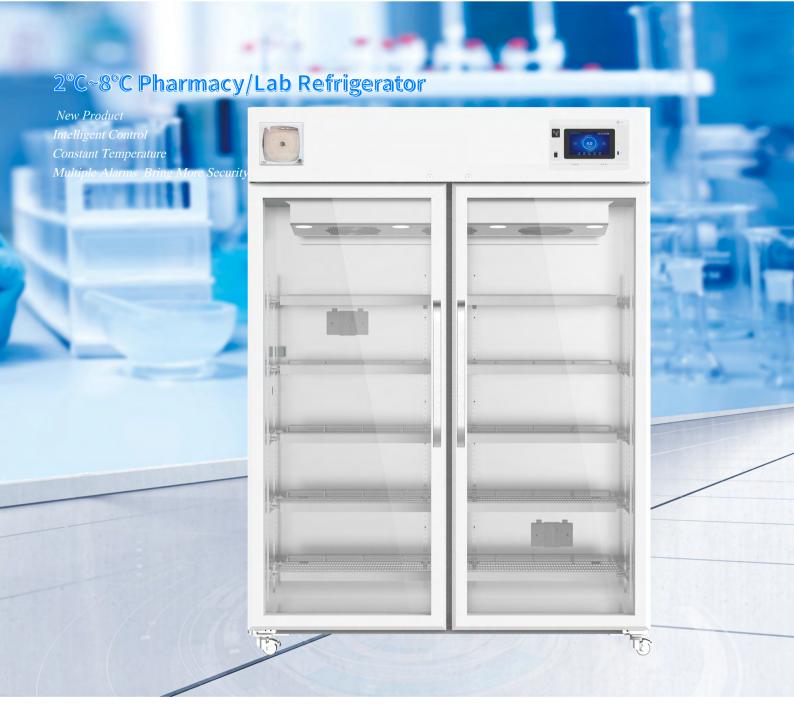

# **YC-1320LC**

## Real Air Cooling

The multi-duct vortex refrigeration system and finned evaporator can prevent frosting completely and improve temperature uniformity to a large extent.

### Real Energy Saving

The refrigerator is equipped with "M + Energy Core" power management system and complete air cooling design, improving energy saving efficiency by more than 40%.

#### MM Real Visibility

The electrical heating + LOW-E design with double considerations can achieve a better anti-condensation effect for the glass door.

### Real Safety

6 temperature probes can ensure high precision of temperature control with nearly no fluctuation and thus can improve safety.