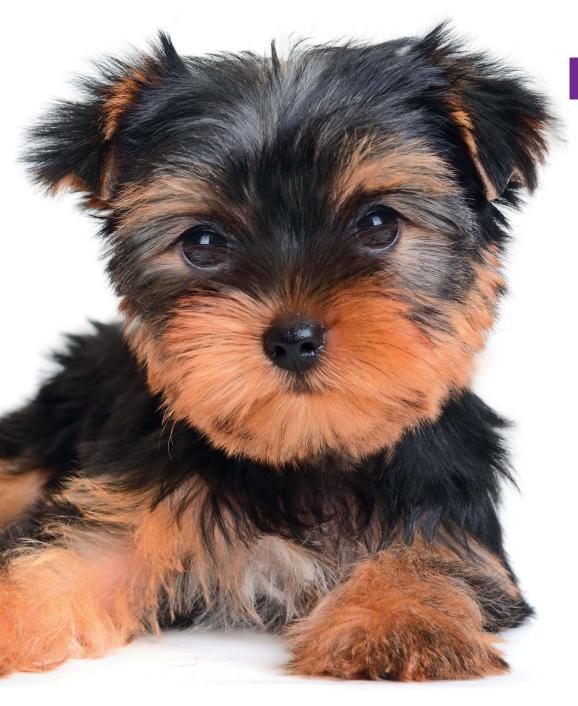

## **AESCULAP BATTERY-OPERATED CLIPPER EXACTA**

The trimmer for the specialist areas such as paws and face, and for precision contouring.

- li-ion battery technology: up to 120 minutes shearing with just max. 90 minutes charging time
- fascinating design: the tapered, extra-non-slip shape fits the hand perfectly
- low-fatigue working: extremely lightweight (approx. 115 g), very quiet and very low vibration
- superior cutting performance with carbon steel cutting head: cutting length: approx. 0.5 mm, cutting width: approx. 24 mm