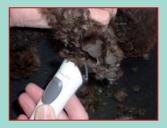

## **AESCULAP BATTERY-OPERATED CLIPPER EXACTA**

The trimmer for the specialist areas such as paws and face, and for precision contouring.

- li-ion battery technology: up to 120 minutes shearing with just max. 90 minutes charging time
- fascinating design: the tapered, extra-non-slip shape fits the hand perfectly
- low-fatigue working: extremely lightweight (approx. 115 g), very quiet and very low vibration
- superior cutting performance with carbon steel cutting head: cutting length: approx. 0.5 mm, cutting width: approx. 24 mm