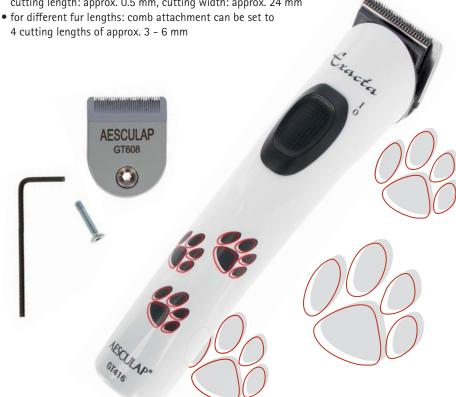

## **AESCULAP BATTERY-OPERATED CLIPPER EXACTA**

The trimmer for the specialist areas such as paws and face, and for precision contouring.

- li-ion battery technology: up to 120 minutes shearing with just max. 90 minutes charging time
- fascinating design: the tapered, extra-non-slip shape fits the hand perfectly
- low-fatigue working: extremely lightweight (approx. 115 g), very quiet and very low vibration
- superior cutting performance with carbon steel cutting head: cutting length: approx. 0.5 mm, cutting width: approx. 24 mm

| technical data        |                                               |  |
|-----------------------|-----------------------------------------------|--|
| Clipping head system: | Aesculap Special                              |  |
| Drive:                | DC motor 3,6 V                                |  |
| Stroke rate:          | approx. 5,700 strokes/min                     |  |
| Battery technology:   | lithium-ion                                   |  |
| Run time:             | approx. 90 - 120 min                          |  |
| Charging time:        | approx. 90 min                                |  |
| Cutting width:        | width: 24 mm                                  |  |
| Cutting length        | h 0,5 mm                                      |  |
| sound pressure level: | approx. 70 dB                                 |  |
| Weight:               | approx. 115 g (incl. battery + clipping head) |  |
|                       |                                               |  |
| supplied package:     | 1 Exacta Battery-Operated Clipper             |  |
|                       | + 1 clipping head (GT608)                     |  |
|                       | + 1 charger                                   |  |
|                       | + 1 clip-on comb - adjustable to 4            |  |
|                       | different cutting lengths (3 - 6 mm)          |  |
|                       | + 1 brush                                     |  |
|                       | + 1 Aesculap oil (GT604)                      |  |
|                       | + 1 operation manual                          |  |
|                       |                                               |  |

| ref. no. | description                                         |       | € |
|----------|-----------------------------------------------------|-------|---|
| GT416    | Battery-Operated Clipper Exacta                     | 1/9   |   |
| GT608    | Clipping head for GT416 and GT421 / GT415 and GT420 | 1/210 |   |