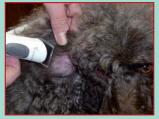

## **AESCULAP BATTERY-OPERATED CLIPPER EXACTA**

The trimmer for the specialist areas such as paws and face, and for precision contouring.

- li-ion battery technology: up to 120 minutes shearing with just max. 90 minutes charging time
- fascinating design: the tapered, extra-non-slip shape fits the hand perfectly
- low-fatigue working: extremely lightweight (approx. 115 g), very quiet and very low vibration
- superior cutting performance with carbon steel cutting head: cutting length: approx. 0.5 mm, cutting width: approx. 24 mm